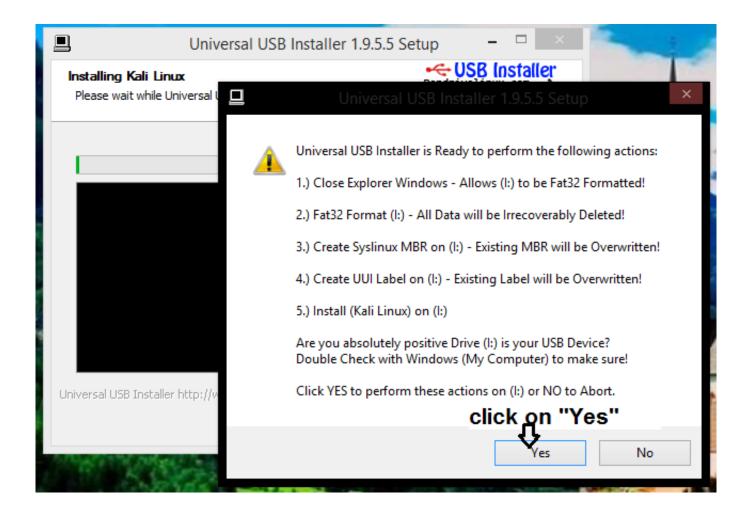

Download from Dreamstime.com This watermarked comp image is for previewing purposes only 35103813
Yulia Gapeenko | Dreamstime.com

6

Appcar Diagfca Cracked



Appcar Diagfca Cracked





Download from Dreamstime.com This watermarked comp image is for previewing purposes only. 35103813
Yulia Gapeenko | Dreamstime.com

PC-Based: Requires PC connection 5 Tested by lots of clients that a online subscription to TechAuthority can work with this MicroPod 2.. Product DescriptionwiTech MicroPod 2 for Chrysler, software is V17 04 27, supports diagnosis and programming, with Multi-language, provides 100% CAN coverage for Chrysler, Dodge, Jeep and Fiat.. Account purchasing link: https://www techauthority com/ 6 Operating System: Windows 7 7.

- 1. appcar diagfca
- 2. appcar diagfca key programming
- 3. appcar diagfca android

Internet connection available, Supports online programming with TechAuthority account.. wiTECH V17 Software function: 1) It can be