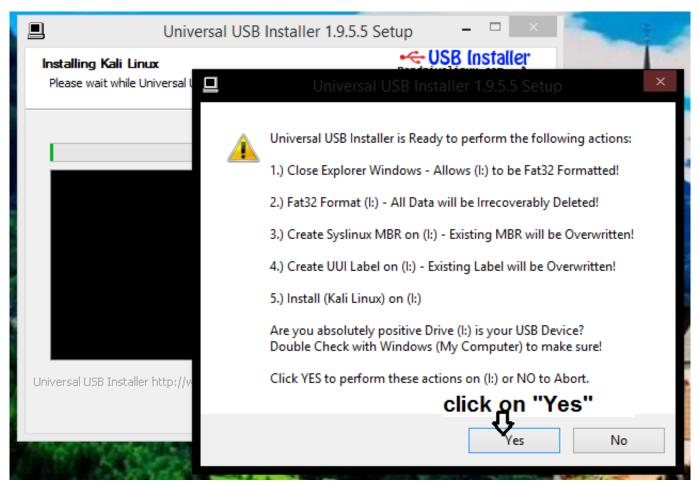

m/ 6 Operating System: Windows 7 7.

- 1. appcar diagfca
- 2. appcar diagfca key programming
- 3. appcar diagfca android

Internet connection available, Supports online programming with TechAuthority account.. wiTECH V17 Software function: 1) It can be used as diagnostic and programming tool by the dealerships.

## appcar diagfca

appear diagfea, appear diagfea forum, appear diagfea key programming, appear diagfea android, appear diagfea reviews, appear diagfea apk, appear diagfea grand cherokee, appear diagfea remote start, appear diagfea vs alfaobd, appear diagfea tpms Mac Os10 9 Download

WITECH VCI POD Diagnostic Tool For Chrysler is designed to work on Chrys Appcar DiagFCA is a software that works in Windows 7 or later and Windows XP. <u>Gratis Album Rocket Rockers Merekam Jejak</u>



download football manager pc ringan tangan

# appcar diagfca key programming

#### برنامج البحث عن التعريفات كامل بدون نت

2019 best seller at obdii365 com Best Version wiTech MicroPod II Diagnostic and Programming System for Chrysler, Dodge, Jeep, FiatApp Car Diagfca Cracked PcwiTECH MicroPod 2 Diagnostic Tool Highlights:1.. Latest Software: V17 04 27 2 Best firmware version that fix problems 3 Multi-Languages supported: English, French, Spanish, German, Italian, Russian, Japanese, Korean and Chinese 4.. \* Works as a direct replacement for the wiTECH POD wiTECH MicroPOD II model year coverage: Although small in stature, this dongle-style device offers 100% CAN - equipped coverage to 2018 for Chrysler, Dodge, Jeep, and Fiat vehicle platforms.. Download chrysler wiTECH desktop software v